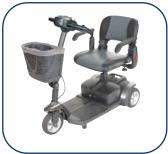

## ActiveCare Mobility **SPITFIRE EX 1320**

**INTERCHANGEABLE COLOR PANELS** (RED, BLUE & SILVER) **INCLUDED!** 

Red

**POV GROUP HCPCS** CODE: **K0800** 

## Spitfire EX 1320 3 Wheel Compact Size Scooter

SPITFIRE132016FS12 SPITFIRE132016FS21 Metallic Red, Folding Seat, 12Ah Battery, 1/cs Midnight Blue, Folding Seat, 21Ah Battery, 1/cs

## **FEATURES:**

- Scooter can be easily disassembled into 5 pieces for transport or storage.
- 9 mile maximum range with standard 12AH batteries.
- Solid, non-marking, flat-free tires for worry-free travel.
- Adjustable angle tiller allows the client to position the controller into the most ideal driving position.
- Seat features 180 degree swivel and fold-down backrest.
- Removable flip-up armrests have adjustable height, width and angle for abroad range of adjustments. These can easily be changed and adjusted to fit the needs of the client.
- Anti-tip wheels for greater safety.
- Seat back folds completely flat, which comes in handy when transporting or storing the scooter.
- Standard plastic front basket
- 300 lbs. Weight Capacity