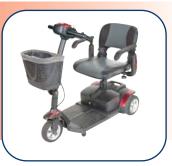

## ActiveCare Mobility **SPITFIRE EX 1320**

**INTERCHANGEABLE COLOR PANELS** (RED, BLUE & SILVER) **INCLUDED!** 

Red

**POV GROUP HCPCS** CODE: **K0800** 

## Spitfire EX 1320 3 Wheel Compact Size Scooter

SPITFIRE132016FS12 SPITFIRE132016FS21 Metallic Red, Folding Seat, 12Ah Battery, 1/cs Midnight Blue, Folding Seat, 21Ah Battery, 1/cs

## **FEATURES:**

- Scooter can be easily disassembled into 5 pieces for transport or storage.
- 9 mile maximum range with standard 12AH batteries.
- Solid, non-marking, flat-free tires for worry-free travel.
- Adjustable angle tiller allows the client to position the controller into the most ideal driving position.
- Seat features 180 degree swivel and fold-down backrest.
- Removable flip-up armrests have adjustable height, width and angle for abroad range of adjustments. These can easily be changed and adjusted to fit the needs of the client.
- Anti-tip wheels for greater safety.
- Seat back folds completely flat, which comes in handy when transporting or storing the scooter.
- Standard plastic front basket
- 300 lbs. Weight Capacity