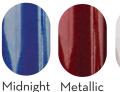

## ActiveCare Mobility **SPITFIRE EX 1320**

**INTERCHANGEABLE COLOR PANELS** (RED, BLUE & SILVER) **INCLUDED!** 

Red

**POV GROUP HCPCS** CODE: **K0800** 

## Spitfire EX 1320 3 Wheel Compact Size Scooter

SPITFIRE132016FS12 SPITFIRE132016FS21 Metallic Red, Folding Seat, 12Ah Battery, 1/cs Midnight Blue, Folding Seat, 21Ah Battery, 1/cs