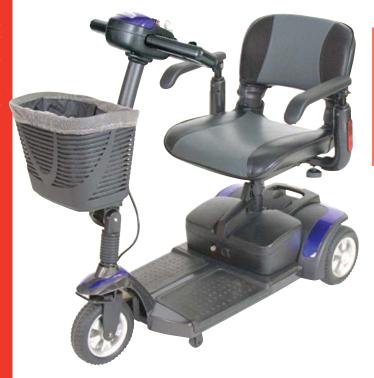

## ActiveCare Mobility **SPITFIRE EX 1320**

**INTERCHANGEABLE COLOR PANELS** (RED, BLUE & SILVER) **INCLUDED!** 

Red

**POV GROUP HCPCS** CODE: **K0800** 

## Spitfire EX 1320 3 Wheel Compact Size Scooter

SPITFIRE132016FS12 SPITFIRE132016FS21 Metallic Red, Folding Seat, 12Ah Battery, 1/cs Midnight Blue, Folding Seat, 21Ah Battery, 1/cs

## **FEATURES:**

- Scooter can be easily disassembled into 5 pieces for transport or storage.
- 9 mile maximum range with standard 12AH batteries.
- Solid, non-marking, flat-free tires for worry-free travel.
- Adjustable angle tiller allows the client to position the controller into the most ideal driving position.
- Seat features 180 degree swivel and fold-down backrest.
- Removable flip-up armrests have adjustable height, width and angle for abroad range of adjustments. These can easily be changed and adjusted to fit the needs of the client.
- Anti-tip wheels for greater safety.
- Seat back folds completely flat, which comes in handy when transporting or storing the scooter.
- Standard plastic front basket
- 300 lbs. Weight Capacity