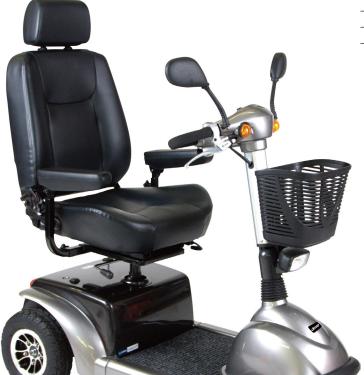

## Prowler 3310 Large Scooter

- Armrests are padded and adjustable.
- Ergonomic throttle control.
- Height-adjustable swivel seat features fold-down backrest.
- Seat back reclines and features adjustable headrest.
- Available with 20" or 22" width Captain's Seat
- Seat position can be adjusted forward or backward.
- Pneumatic tires and full suspension.
- Large, plastic carry basket.

- Easy-to-adjust tiller.
- Programmable controller.
- Anti-tip wheels.
- Headlight.
- Rearview mirrors.
- Turn signals/hazard lights.
- Delta tiller.
- Easy freewheel operation.
- Additional hand-operated drum brake.