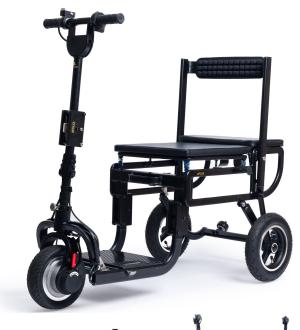

# Lite

## **Ultra Lightweight Folding Mobility Scooter**

### **Features & Benefits**

- One of the world's lightest folding mobility scooters using a revolutionary magnesium alloy frame.
- Folds and unfolds in seconds and needs no assembly.
- Weighs just 33lbs (without battery) making it easy to transport.
- Compact size means it can be stowed almost anywhere and fits the trunk of any car.
- Low centre of gravity and pneumatic tyres give a safe, smooth and stable ride.
- Airline approved battery for ease of travel.
- Tight turning circle for easy indoor use (eg grocery store).
- Fully FDA approved.