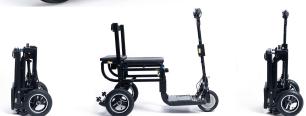

### **Features & Benefits**

- One of the world's lightest folding mobility scooters using a revolutionary magnesium alloy frame.
- Folds and unfolds in seconds and needs no assembly.
- Weighs just 33lbs (without battery) making it easy to transport.
- Compact size means it can be stowed almost anywhere and fits the trunk of any car.
- Low centre of gravity and pneumatic tyres give a safe, smooth and stable ride.
- Airline approved battery for ease of travel.
- Tight turning circle for easy indoor use (eg grocery store).
- Fully FDA approved.