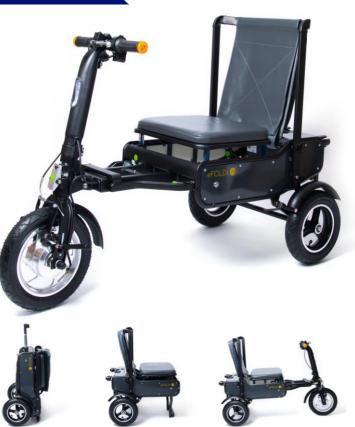

## Explorer Lightweight Folding Scooter

## Features & Benefits

Distributed in the USA by

- Lightweight folding scooter using a moulded aluminium frame.
- Folds and unfolds in seconds and needs no assembly.
- Weighs just 38lbs (without battery) making it easy to transport.
- Compact size means it can be stowed almost anywhere and fits the trunk of any car.
- Low centre of gravity and pneumatic tyres give a safe, smooth and stable ride.
- Airline approved battery for ease of travel.
- Tight turning circle for easy indoor use (eg grocery store).
- Powerful 240W motor allows use on more challenging terrain.

## **Specifications**

| Size & Weight            |                           | Performance                 |                                                  |
|--------------------------|---------------------------|-----------------------------|--------------------------------------------------|
| Folded Size              | 26 x 22 x 15.6 inches     | Use                         | Pavement, Indoors & Roads                        |
| Unfolded Size            | 47.6 x 22 x 32.6 inches   | Speed                       | 4mph / 8mph                                      |
| Seat Height              | 19 inches                 | Maximum Carry Capacity      | 265lbs                                           |
| Footrest Height          | 8.5 inches                | Maximum Incline             | 1:6 Gradient (9.5 degrees)                       |
| Ground Clearance         | 4.7 inches                | Turning Radius (Left/Right) | 40 inches (L) – 33 inches (R)                    |
| Front Wheel Size         | 12inches                  | Maximum Kerb Height         | 1.1 inches                                       |
| Rear Wheel Size          | 10 inches                 | Maximum Range               | 14 Miles                                         |
| Weight (without battery) | 38lbs                     |                             |                                                  |
| Weight (with battery)    | 42lbs                     |                             |                                                  |
| Technical Specifications |                           |                             |                                                  |
| Motor                    | 240W 24VDC Hub Motor      | Brake System                | Mechanical handbrake                             |
| Battery                  | 24V 12Ah Li-Ion, 288 Wh   | Throttle                    | Twist grip                                       |
| Charger Input            | Input 110-220VAC, 50-60Hz | Frame Material              | Aluminium Alloy                                  |
| Charger Output           | 29.4V 2A                  | Lights                      | Headlamp, taillights, brake<br>& turn indicators |