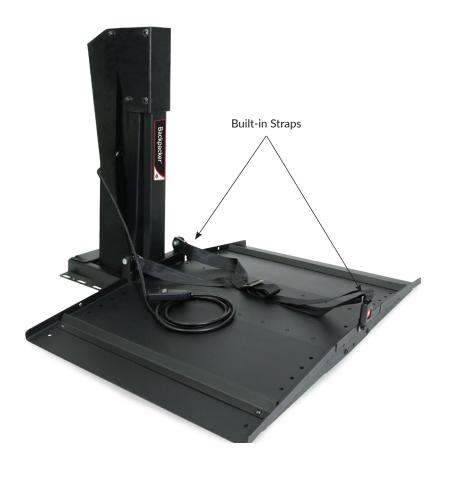

## LARGE DRIVE ON AND OFF ALL-STEEL PLATFORM

Backpacker Interior Lifts are specifically engineered for scooter and power chair transportation inside your vehicle cargo area, providing concealment and weather protection.

2711 Max Product Width 350 Pound Capacity 43"
Usable Surface Space

| BACKPACKER PLUS PRODUCT SPECIFICATIONS |                                                                                                 |
|----------------------------------------|-------------------------------------------------------------------------------------------------|
| Weight Capacity                        | 350 lb (159 kg)                                                                                 |
| Vehicle Platform(s)                    | Full-Size Van, Minivan                                                                          |
| Accommodates                           | Scooter, Power Chair                                                                            |
| Securement Option(s)                   | Built in Strap                                                                                  |
| Platform Size                          | 44" x 28" (111.8 cm x 71.1 cm) with max. space of 43" x 27" (109.2 cm x 68.6 cm) usable surface |
| Power                                  | 12V DC                                                                                          |
| Max Travel Distance from Ground        | 26" (66 cm)                                                                                     |
| Warranty                               | 3-Year Transferable                                                                             |