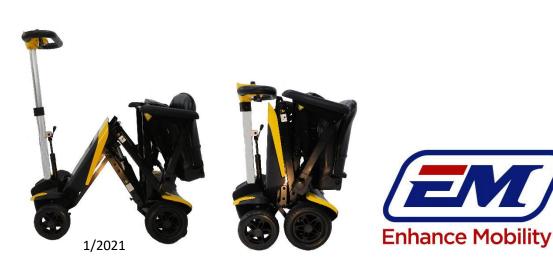

## **Transformer Scooter**

- No Tools Required
- Folds Compact & Portable
- Up to 13.5 Miles Per Charge
- Lightweight
- Easy to Carry
- 300lb Weight Capacity
- Remote Operated
- Ideal for Travel
- Fits in Most Vehicles
- Airline Approved Battery

Shown in Yellow Available in Four Colors

**RANSFORMER** FOLDING SCOOTER

| Specifications      | Transformer Scooter      |
|---------------------|--------------------------|
| Overall Length      | 37.4″                    |
| Overall Width       | 22.25" w/ Armrests       |
| Tires               | Front – 6x1.5"           |
|                     | Rear – 7x2.36"           |
| Maximum Speed       | 3.7mph                   |
| Range               | Up to 13.5 miles         |
| Turning Circle      | 55″                      |
| Weight (w/ battery) | 53lbs                    |
| Color               | Red, Blue, Yellow, Black |
| Brake System        | Intelligent Regenerative |
|                     | Electromagnetic Braking  |
| Drive System        | Rear Wheel Drive         |
| Handlebar           | PU Foam                  |
| Weight Capacity     | 300lbs                   |
| Seat Width          | 17"                      |
| Seat Height (from   | 21.75″                   |
| ground)             |                          |
| Battery             | 24V10Ah Lithium          |
| Motor               | 120W                     |
| Battery Charger     | DC24V/2A                 |
| Folded Dimensions   | 17" x 22.3" x 25"        |