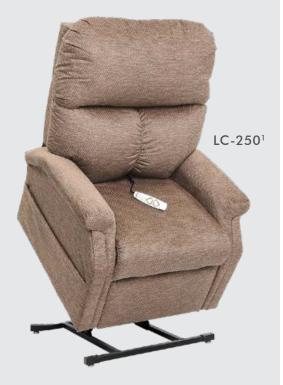

## **OPTIONS\***

- Head, bolster, and lumbar pillows (LC-250 only)
- Cleaning kit
- Non-skid leg levelers
- \* Additional charges apply for all options.

| MODEL               | LC-250 <sup>1</sup>       | LC-105 <sup>1</sup>          |
|---------------------|---------------------------|------------------------------|
| POSITION            | 3-Position<br>5'4" - 5'9" | 3-Position<br>5′3″ and below |
| SIZE                | Medium                    | Medium                       |
| WEIGHT CAPACITY     | 375 lbs.                  | 325 lbs.                     |
| SEAT-TO-FLOOR       | 20″                       | 18″                          |
| SEAT DEPTH          | 20″                       | 19″                          |
| SEAT WIDTH          | 22"                       | 20″                          |
| TOP OF BACK TO SEAT | 26"                       | 28″                          |
| FULLY PADDED CHAISE | Yes                       | Yes                          |
| SEATING TYPE        | Total Comfort             | Sinuous Spring               |
| DISTANCE FROM WALL  | 20″                       | 17"                          |
| OVERALL WIDTH       | 34"                       | 33″                          |
| CHAIR WEIGHT        | 118 lbs.                  | 96 lbs.                      |
| WARRANTY            | 2-Year Limited            | 1-Year Limited               |