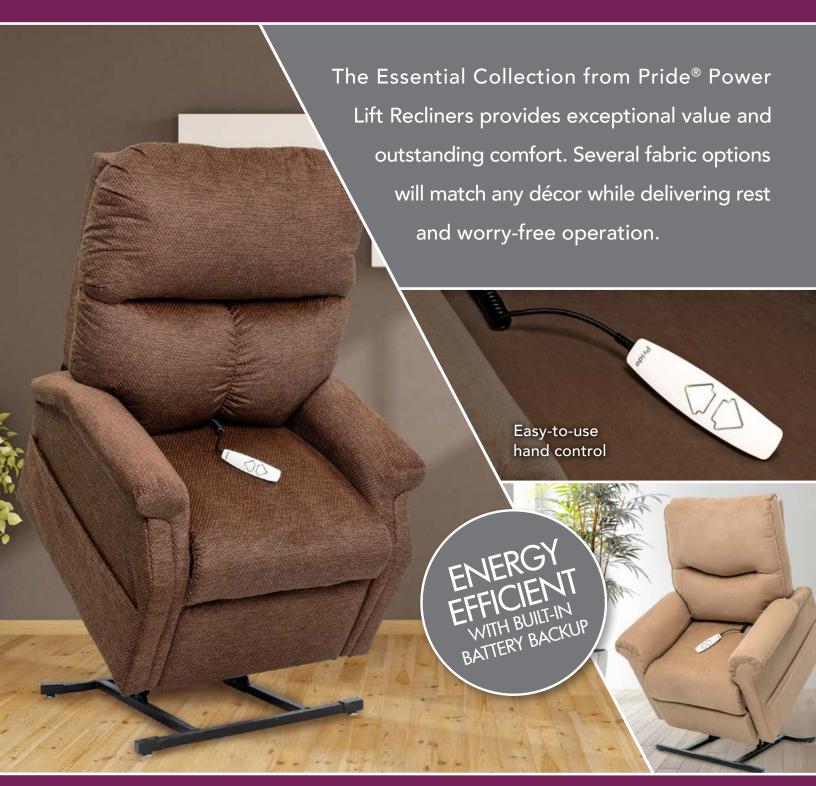

## **FEATURES & BENEFITS**

- Easy-to-use hand control adjusts your chair to find your perfect position
- · Large dual pockets offer ample storage space that is easily accessible
- · Smooth and durable lift and scissor mechanism for long-lasting and quiet performance
- · Removable back lets you adjust chair padding as needed
- · Integrated battery backup ensures chair is operational when the power goes out
- Energy-efficient power box with 9' cord
- · Lifetime warranty on steel lift frame
- Fire retardant (California specifications; bulletin 117-2013)