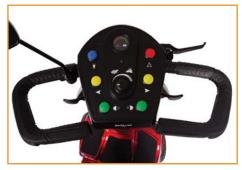

Battery range at 200 lbs., and will vary due to rider weight, drive surface and terrain. Batteries not included.

New button covers, hand (parking) brake lock, LED battery meter.

Updated control panel on wraparound