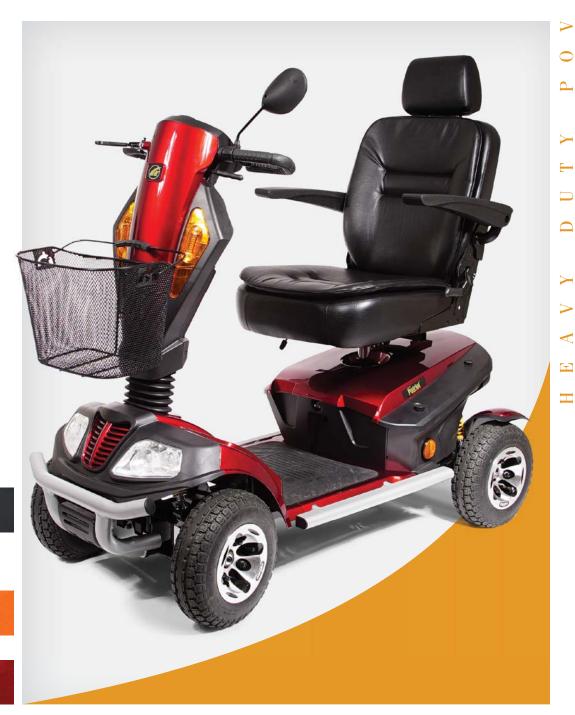

Patriot<sup>™</sup>
4 wheel
GR575

Body Colors Red or

If you're looking for the ultimate outdoor driving experience, look no further than the Golden Patriot™. The Golden Patriot's rugged outdoor design features an off road package, four-wheel independent suspension, a full lighting package and a full sized captain's seat. With a 400 lb. weight capacity, 13" pneumatic tires, and a battery range of 24 miles, the Golden Patriot will give you the ride of your dreams.

## Patriot 4 wheel **Specifications**

| •                               |                                   |
|---------------------------------|-----------------------------------|
| Model                           | GR575                             |
| Medicare Code                   | Not Coded                         |
| Weight Capacity                 | 400 lbs                           |
| Drive Wheels                    | Rear                              |
| Maximum Speed                   | 8 mph                             |
| Operating Range <sup>1</sup>    | 24 miles                          |
| Ground Clearance                | 6.75"                             |
| Turning Radius                  | 76.5"                             |
| Type Batteries                  | 2-75 AH                           |
| Colors                          | Red, Orange                       |
| Freewheel Mode                  | Yes                               |
| Electronic Speed Control        | Yes                               |
| Electro-Mechanical Brakes       | Yes                               |
| Mechanical Hand Brake           | Yes                               |
| Charger                         | Off Board                         |
| Controller                      | 140 Amp                           |
| Dimensions:                     |                                   |
| Length                          | 57"                               |
| Width                           | 28"                               |
| Height (ground to top           |                                   |
| of back of seat)                | 47" - 49"                         |
| Height (ground to top           |                                   |
| of back of headrest)            | 54.5" - 59"                       |
| Ground to Top of Seat           | 29" - 31"                         |
| Ground to Top of Deck           | 8.75"                             |
| Deck to Top of Seat             | 19.75" - 21.75"                   |
| Number of Seat Height Positions | 3                                 |
| Size of Increments              | 1"                                |
| Front Axle to Rear Axle         | 40"                               |
| Weight of Unit: (assembled)     | 302 lbs                           |
| Base                            | 152 lbs                           |
| Seat w/Arms                     | 44 lbs                            |
| Batteries                       | 52 lbs ea                         |
| Tires:                          | Pneumatic                         |
| Front                           | 13"                               |
| Rear                            | 13"                               |
| Standard Seat:                  | Captain's Pillow Top<br>High-Back |
| Slide Seat                      | Yes                               |
| Back Height - no headrest       | 20"                               |
| Back Height with headrest       | 26.5" - 30"                       |
| Width x Depth                   | 20" x 18"                         |
| Color                           | Black (coming soon)               |
| Warranty:                       |                                   |
| Frame                           | 5 Years                           |
| Drive Train                     | 1 Year                            |
| Electronics <sup>2</sup>        | 1 Year                            |
| Batteries                       | 1 Year                            |
|                                 |                                   |