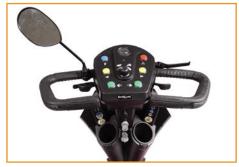

Battery range at 200 lbs., and will vary due to rider weight, drive surface and terrain. Batteries not included.

New button covers, hand (parking) brake lock, LED battery meter.

Updated control panel on wraparound