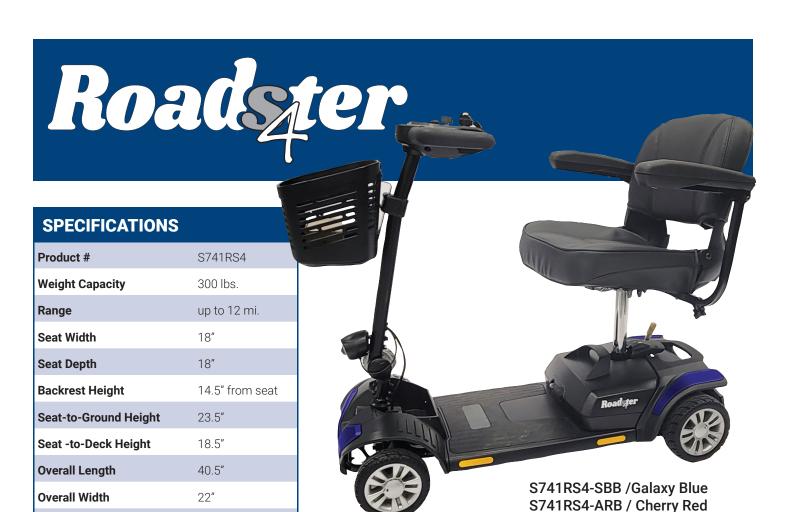

- Maximum user weight 300 lbs.
- Maximum speed 4 mph.
- Drive range up to 12 miles.
- 5-piece design for easy assembly and disassembly. (no tools required)
- Weight of heaviest piece 36 lbs.
- Headlight for visibility.
- Height adjustable seat with swivel.
- Convenient storage pocket. MSRP \$2,110

**Overall Height** 

**Turning Radius** 

**Total Weight** 

Max Speed

**Basket Size** 

Motor

Charger

Gradient

Front Wheel (s)

**Rear Wheels** 

**HCPCS Code** 

**Standard Colors** 

**Ground Clearance** 

**Weight of Heaviest Piece** 

**Battery Size (2 required)** 

36.6"

47"

2.5"

107 lbs.

36 lbs.

4 mph

12AH 29V2AH

6°

na

Cherry Red and

Galaxy Blue

12.5Wx10Hx6D

24V 220W

4245 Evans Ave., Fort Myers, FL 33901

239-772-0579

W www.meritsusa.com E sales@meritsusa.com