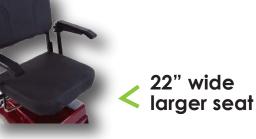

## **FEATURES**

| Model                                           | 650000                           |
|-------------------------------------------------|----------------------------------|
| Travel surfaces                                 | Indoor/outdoor surfaces          |
| Drive system                                    | Heavy duty Unipac $^{\circ}$ &   |
|                                                 | Vari-speed drive system          |
| Platform                                        | Solid steel, extended            |
| Weight capacity                                 | 500 lbs (227 kg)                 |
| Speed                                           | 0-5 mph (0-8 kph)                |
| Batteries                                       | (2) 33/35 AH                     |
|                                                 | airline-safe, sealed             |
| <b>Battery capacity</b>                         | 30 miles (48.3 kilometers)       |
| Charger                                         | Onboard                          |
| Seat                                            | 22" (55.9 cm) vinyl folding seat |
| Front tire                                      | 8" (22.8 cm) foam filled         |
| Rear tires                                      | 10.5" (26.6) foam filled         |
| Turning radius                                  | 34" (96.5 cm)                    |
| Underbody clear                                 | ance 3.4" (8.9 cm)               |
| Length                                          | 45.5" (121.3 cm)                 |
| <b>Rear wheel width</b> 23" (59.7 c             |                                  |
| Height                                          | 37.5" (100.3 cm)                 |
| Total weight (with batteries) 170 lbs (84.4 kg) |                                  |
|                                                 |                                  |