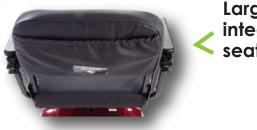

## Are you ready to go?

Amigo Mobility International myamigo.com • 1-989-777-0910



The Amigo HD is designed to provide a mobility solution for larger-framed individuals. With a solid steel frame and extended platform, the HD offers a unique combination of comfort and durability.



Large integrated seat pocket

## **FEATURES**

| Model                                           | 650000                           |
|-------------------------------------------------|----------------------------------|
| Travel surfaces                                 | Indoor/outdoor surfaces          |
| Drive system                                    | Heavy duty Unipac $^{\circ}$ &   |
|                                                 | Vari-speed drive system          |
| Platform                                        | Solid steel, extended            |
| Weight capacity                                 | 500 lbs (227 kg)                 |
| Speed                                           | 0-5 mph (0-8 kph)                |
| Batteries                                       | (2)