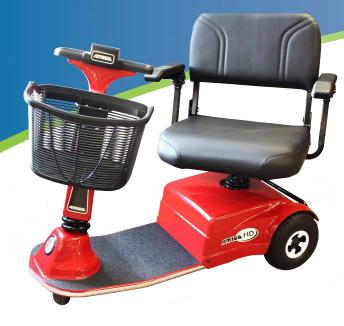

## Are you ready to go?

Amigo Mobility International myamigo.com • 1-989-777-0910

The Amigo HD is designed to provide a mobility solution for larger-framed individuals. With a solid steel frame and extended platform, the HD offers a unique combination of comfort and durability.