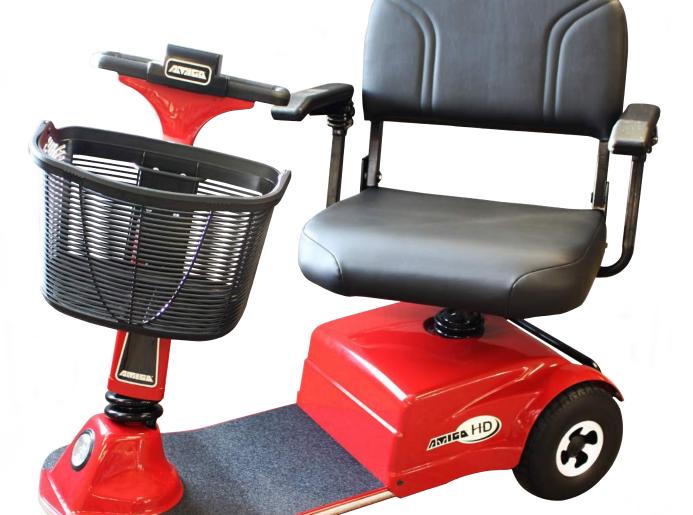

## Are you ready to go?

Amigo Mobility International myamigo.com • 1-989-777-0910

The Amigo HD is designed to provide a mobility solution for larger-framed individuals. With a solid steel frame and extended platform, the HD offers a unique combination of comfort and durability.

## **FEATURES**

| Model                                           | 650000                           |
|-------------------------------------------------|----------------------------------|
| Travel surfaces                                 | Indoor/outdoor surfaces          |
| Drive system                                    | Heavy duty Unipac $^{\circ}$ &   |
|                                                 | Vari-speed drive system          |
| Platform                                        | Solid steel, extended            |
| Weight capacity                                 | 500 lbs (227 kg)                 |
| Speed                                           | 0-5 mph (0-8 kph)                |
| Batteries                                       | (2) 33/35 AH                     |
|                                                 | airline-safe, sealed             |
| <b>Battery capacity</b>                         | 30 miles (48.3 kilometers)       |
| Charger                                         | Onboard                          |
| Seat                                            | 22" (55.9 cm) vinyl folding seat |
| Front tire                                      | 8" (22.8 cm) foam filled         |
| Rear tires                                      | 10.5" (26.6) foam filled         |
| Turning radius                                  | 34" (96.5 cm)                    |
| Underbody clear                                 | ance 3.4" (8.9 cm)               |
| Length                                          | 45.5" (121.3 cm)                 |
| <b>Rear wheel width</b> 23" (59.7 c             |                                  |
| Height                                          | 37.5" (100.3 cm)                 |
| Total weight (with batteries) 170 lbs (84.4 kg) |                                  |
|                                                 |                                  |